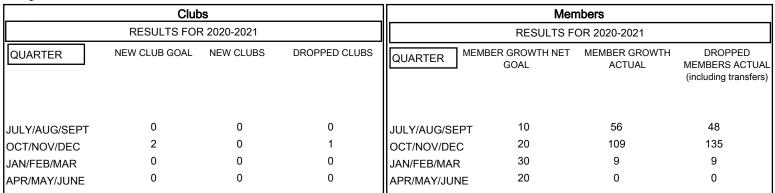

## GAT MONTHLY MEMBERSHIP PROGRESS REPORT

Multiple District 117

Results as of: 1/31/2021

**LOCATION: GREECE** 

- CURRENT YEAR GOALS FOR NEW CLUBS

- CURRENT YEAR ACTUAL NEW CLUBS

- ▲ - LAST YEAR ACTUAL NEW CLUBS