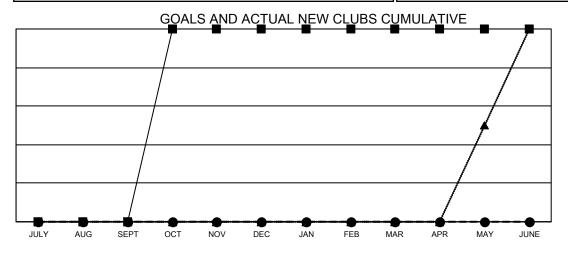

## GAT MONTHLY MEMBERSHIP PROGRESS REPORT

Multiple District 117

Results as of: 1/31/2021

**LOCATION: GREECE** 

- CURRENT YEAR GOALS FOR NEW CLUBS

- CURRENT YEAR ACTUAL NEW CLUBS

- ▲ - LAST YEAR ACTUAL NEW CLUBS