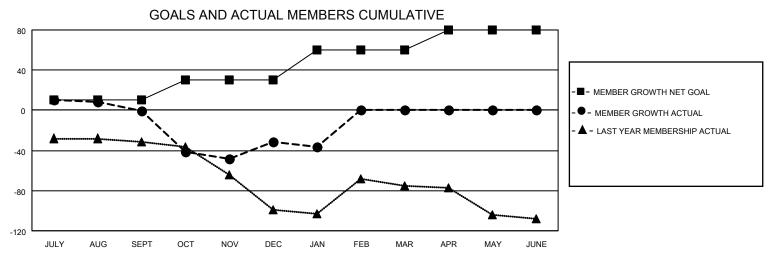

## GAT MONTHLY MEMBERSHIP PROGRESS REPORT

Multiple District 117

Results as of: 1/31/2021

**LOCATION: GREECE** 

- CURRENT YEAR GOALS FOR NEW CLUBS

- CURRENT YEAR ACTUAL NEW CLUBS

- ▲ - LAST YEAR ACTUAL NEW CLUBS